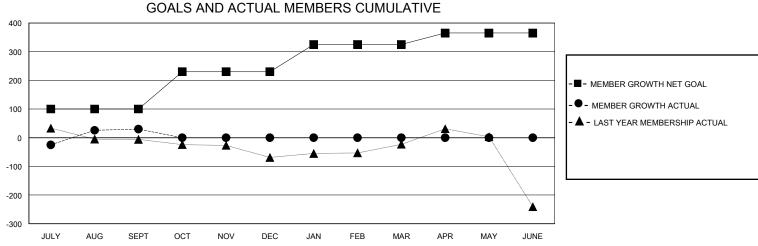

## District 322C2

Results as of: 9/30/2023

| GMT:                  |               | GMT CA    |               |                       |                        |                         |                                                    |  |
|-----------------------|---------------|-----------|---------------|-----------------------|------------------------|-------------------------|----------------------------------------------------|--|
|                       | Club          | s         |               | Members               |                        |                         |                                                    |  |
| RESULTS FOR 2023-2024 |               |           |               | RESULTS FOR 2023-2024 |                        |                         |                                                    |  |
| QUARTER               | NEW CLUB GOAL | NEW CLUBS | DROPPED CLUBS | QUARTER MEMI          | BER GROWTH NET<br>GOAL | MEMBER GROWTH<br>ACTUAL | DROPPED<br>MEMBERS ACTUAL<br>(including transfers) |  |
| JULY/AUG/SEPT         | 5             | 3         | 0             | JULY/AUG/SEPT         | 100                    | 241                     | 182                                                |  |
| OCT/NOV/DEC           | 0             | 0         | 0             | OCT/NOV/DEC           | 130                    | 0                       | 0                                                  |  |
| JAN/FEB/MAR           | 3             | 0         | 0             | JAN/FEB/MAR           | 95                     | 0                       | 0                                                  |  |
| APR/MAY/JUNE          | 0             | 0         | 0             | APR/MAY/JUNE          | 40                     | 0                       | 0                                                  |  |