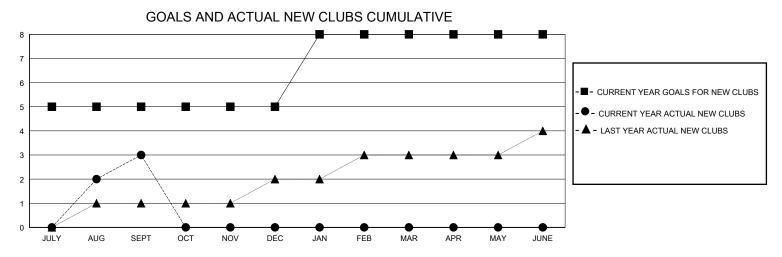

## District 322C2

Results as of: 9/30/2023

| GMT:                  |               | GMT CA    |               |                       |                        |                         |                                                    |  |
|-----------------------|---------------|-----------|---------------|-----------------------|------------------------|-------------------------|----------------------------------------------------|--|
|                       | Club          | s         |               | Members               |                        |                         |                                                    |  |
| RESULTS FOR 2023-2024 |               |           |               | RESULTS FOR 2023-2024 |                        |                         |                                                    |  |
| QUARTER               | NEW CLUB GOAL | NEW CLUBS | DROPPED CLUBS | QUARTER MEMI          | BER GROWTH NET<br>GOAL | MEMBER GROWTH<br>ACTUAL | DROPPED<br>MEMBERS ACTUAL<br>(including transfers) |  |
| JULY/AUG/SEPT         | 5             | 3         | 0             | JULY/AUG/SEPT         | 100                    | 241                     | 182                                                |  |
| OCT/NOV/DEC           | 0             | 0         | 0             | OCT/NOV/DEC           | 130                    | 0                       | 0                                                  |  |
| JAN/FEB/MAR           | 3             | 0         | 0             | JAN/FEB/MAR           | 95                     | 0                       | 0                                                  |  |
| APR/MAY/JUNE          | 0             | 0         | 0             | APR/MAY/JUNE          | 40                     | 0                       | 0                                                  |  |